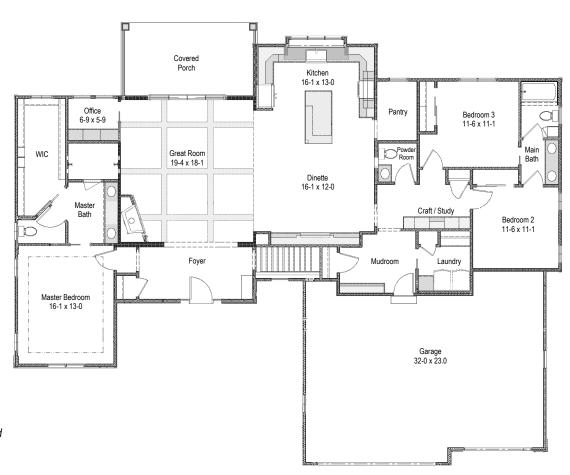

## The Orchard

"Building Quality One Home at a Time"

Features:

2262 Sq. Ft.

Large 3 car garage.

3 Bedroom 2 1/2 Bath Split bedroom design

Great Room with 12 ft coffered beam ceiling and custom fireplace

Designer custom Kitchen

Dinette with built-in hutch

Master bedroom suite with tray ceiling, tile shower with dual showers heads

Pocket Office with built in desk

Craft / Study space

Many custom features to see and discover.

All homes may be customized to suit your lifestyle