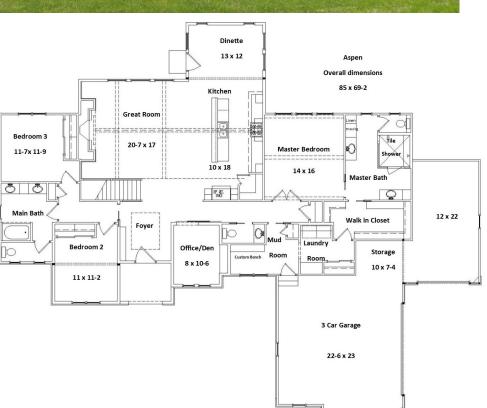

2407 Sq. Ft.

Oversize split 3 car garage. Satisfy the front load and side load garage fan

**3** Bedroom 2 1/2 Bath Split bedroom design

Great room with 16 ft cathedral ceiling with Beams, Custom fireplace

Designer Kitchen with many custom features.

Master bedroom suite with accent lighting, Tile shower with duel digital showers, body sprays and glass

**2** story office with rolling barn door and **built** in desk

Laundry room pass through to Master closet

Smart Home technology with Alexa

Many Custom Features to see and discover.

All homes may be customized to suit your lifestyle

Visit us online at josephscotthomes.com Jason Lawrence 262-818-1838 April Jacobs 262-930-8650 Sean Lawrence 262-822-6013 Room sizes and square footage are approximate