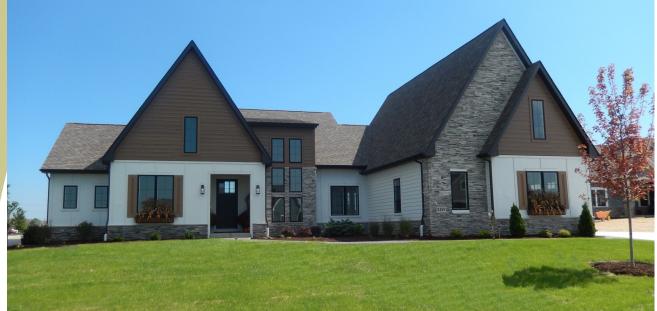

2407 Sq. Ft.

Oversize split 3 car garage. Satisfy the front load and side load garage fan

**3** Bedroom 2 1/2 Bath Split bedroom design

Great room with 16 ft cathedral ceiling with Beams, Custom fireplace

Designer Kitchen with many custom features.

Master bedroom suite with accent lighting, Tile shower with duel digital showers, body sprays and glass

**2** story office with rolling barn door and **built** in desk

Laundry room pass through to Master closet

Smart Home technology with Alexa

Many Custom Features to see and discover.

All homes may be customized to suit your lifestyle

Visit us online at josephscotthomes.com Jason Lawrence 262-818-1838 April Jacobs 262-930-8650 Sean Lawrence 262-822-6013 Room sizes and square footage are approximate