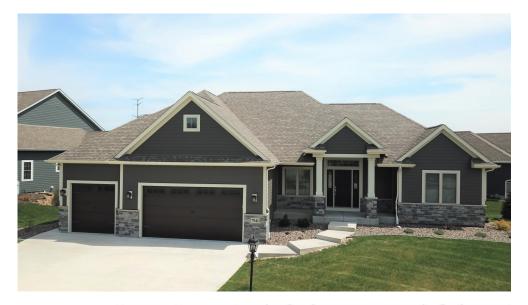

## The Eastbrook II

"Building Quality One Home at a Time"

Features:

1900 Sq. Ft.

**3** Bedroom 2 1/2 Bath split bedroom plan

Great room with 10 ft ceiling and corner gas direct vent fireplace

Master bedroom with tray ceiling and walk in closet

Master bath w/double bowl vanity, whirlpool and separate 4 ft shower

Kitchen/Dinette with raised snack bar and walk in pantry

First floor laundry accessible from master bedroom closet

Covered Dinette Master Patio 13-2 x 10-0 Bedroom 15-0 x 10-0 16-1 x 15-2 Bedroom 3 12-0 x 11-1 Great Room Kitchen 18-7 x 17-0 13-0 x 9-6 WIC Master Bath Laundry Foyer Bedroom 2 12-0 x 11-1 Garage 32-0 x 21-0